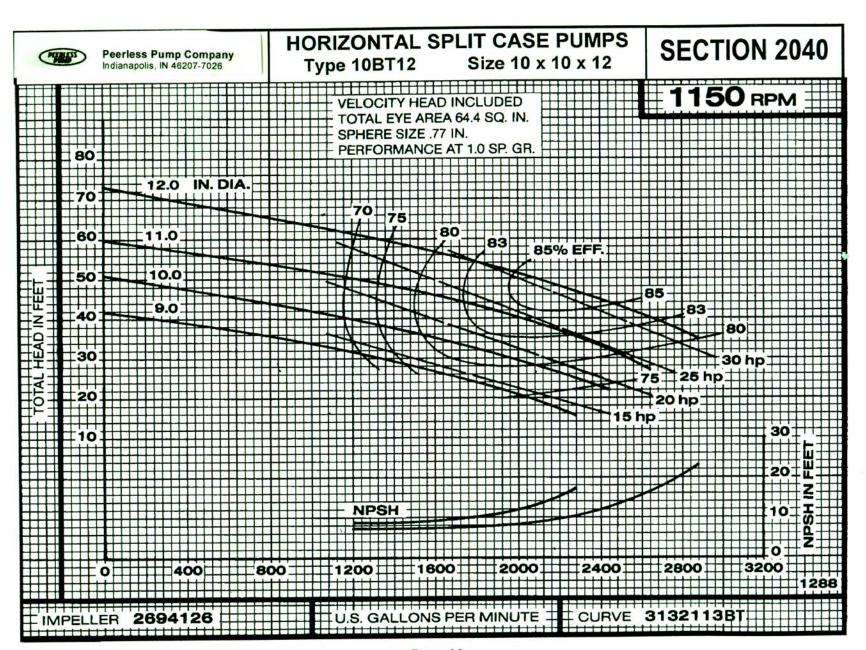

Peerless Pump factory testing.

A Peerless Pump factory determined and authorized efficiency guarantee will have a -0% tolerance.

A guarantee of pump performance is limited to one operating condition point only.



## Area Bound Performance Curves 1150 Rpm



#### HORIZONTAL SPLIT CASE SINGLE STAGE DOUBLE SUCTION Type BT

SECTION 2040 Page 3 August 15, 1998

# Area Bound Performance Curves 1750 Rpm





### Area Bound Performance Curves1450 Rpm

#### **CAPACITY - CUBIC METERS PER HOUR**





Page 5



Page 6



Page 7



Page 8



Page 9



Page 10



Page 11



Page 12



Page 13



Page 14



Page 15



Page 16



Page 17



Page 18



Page 19



Page 20



Page 21



Page 22



Page 23



Page 24



Page 25



Page 26



Page 27



Page 28



Page 29



Page 30



Page 31



Page 32



Page 33



Page 34



Page 35





Page 37



Page 38



Page 39



Page 40



Page 41



Page 42



Page 43



Page 44



Page 45



Page 46



Page 47



Page 48



Page 49



Page 50



Page 51