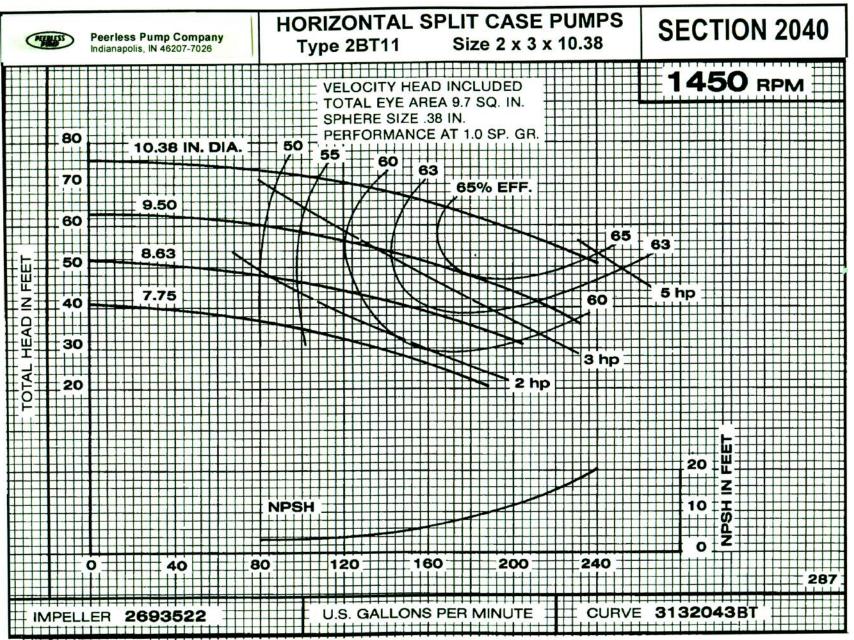

mp factory determined and authorized efficiency guarantee will have a -0% tolerance.

A guarantee of pump performance is limited to one operating condition point only.



## Area Bound Performance Curves 1150 Rpm



#### HORIZONTAL SPLIT CASE SINGLE STAGE DOUBLE SUCTION Type BT

SECTION 2040 Page 3 August 15, 1998

# Area Bound Performance Curves 1750 Rpm





### Area Bound Performance Curves1450 Rpm

#### **CAPACITY - CUBIC METERS PER HOUR**





Page 5



Page 6



Page 7



Page 8



Page 9



Page 10



Page 11



Page 12



Page 13



Page 14



Page 15



Page 16



Page 17



Page 18



Page 19



Page 20



Page 21



Page 22



Page 23



Page 24



Page 25



Page 26



Page 27



Page 28



Page 29



Page 30



Page 31



Page 32



Page 33



Page 34



Page 35





Page 37



Page 38



Page 39



Page 40



Page 41



Page 42



Page 43



Page 44



Page 45



Page 46



Page 47



Page 48



Page 49



Page 50



Page 51