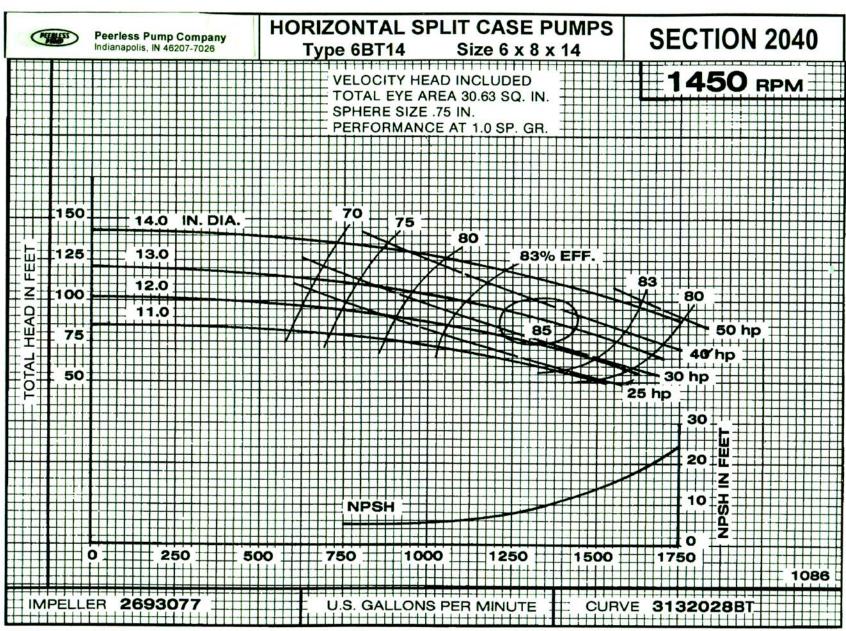

e a -0% tolerance.

A guarantee of pump performance is limited to one operating condition point only.



## Area Bound Performance Curves 1150 Rpm



#### HORIZONTAL SPLIT CASE SINGLE STAGE DOUBLE SUCTION Type BT

SECTION 2040 Page 3 August 15, 1998

# Area Bound Performance Curves 1750 Rpm





### Area Bound Performance Curves1450 Rpm

#### **CAPACITY - CUBIC METERS PER HOUR**





Page 5



Page 6



Page 7



Page 8



Page 9



Page 10



Page 11



Page 12



Page 13



Page 14



Page 15



Page 16



Page 17



Page 18



Page 19



Page 20



Page 21



Page 22



Page 23



Page 24



Page 25



Page 26



Page 27



Page 28



Page 29



Page 30



Page 31



Page 32



Page 33



Page 34



Page 35





Page 37



Page 38



Page 39



Page 40



Page 41



Page 42



Page 43



Page 44



Page 45



Page 46



Page 47



Page 48



Page 49



Page 50



Page 51