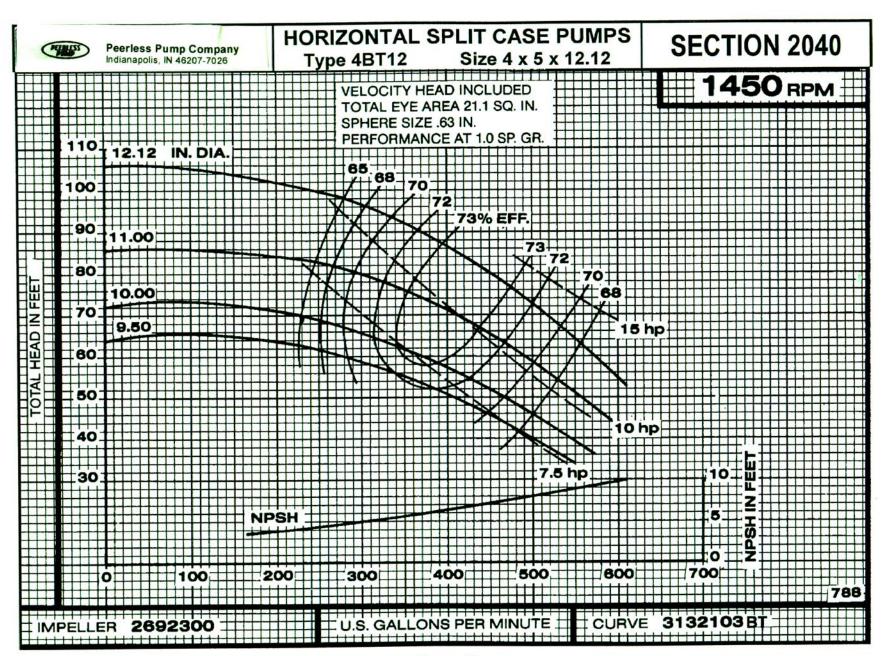

ncy guarantee will have a -0% tolerance.

A guarantee of pump performance is limited to one operating condition point only.



## Area Bound Performance Curves 1150 Rpm



#### HORIZONTAL SPLIT CASE SINGLE STAGE DOUBLE SUCTION Type BT

SECTION 2040 Page 3 August 15, 1998

# Area Bound Performance Curves 1750 Rpm





### Area Bound Performance Curves1450 Rpm

#### **CAPACITY - CUBIC METERS PER HOUR**





Page 5



Page 6



Page 7



Page 8



Page 9



Page 10



Page 11



Page 12



Page 13



Page 14



Page 15



Page 16



Page 17



Page 18



Page 19



Page 20



Page 21



Page 22



Page 23



Page 24



Page 25



Page 26



Page 27



Page 28



Page 29



Page 30



Page 31



Page 32



Page 33



Page 34



Page 35





Page 37



Page 38



Page 39



Page 40



Page 41



Page 42



Page 43



Page 44



Page 45



Page 46



Page 47



Page 48



Page 49



Page 50



Page 51