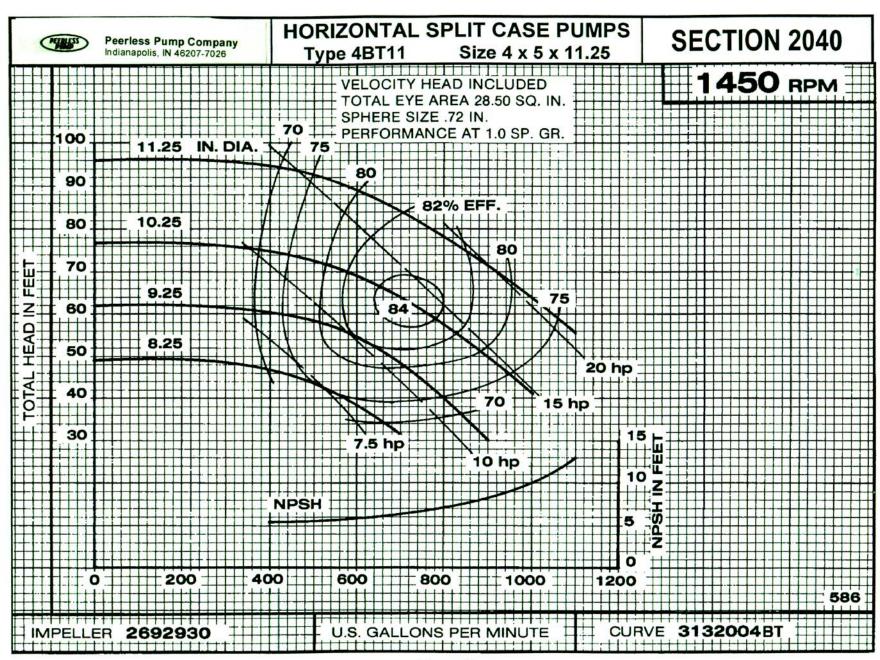

and authorized efficiency guarantee will have a -0% tolerance.

A guarantee of pump performance is limited to one operating condition point only.



## Area Bound Performance Curves 1150 Rpm



#### HORIZONTAL SPLIT CASE SINGLE STAGE DOUBLE SUCTION Type BT

SECTION 2040 Page 3 August 15, 1998

# Area Bound Performance Curves 1750 Rpm





### Area Bound Performance Curves1450 Rpm

#### **CAPACITY - CUBIC METERS PER HOUR**





Page 5



Page 6



Page 7



Page 8



Page 9



Page 10



Page 11



Page 12



Page 13



Page 14



Page 15



Page 16



Page 17



Page 18



Page 19



Page 20



Page 21



Page 22



Page 23



Page 24



Page 25



Page 26



Page 27



Page 28



Page 29



Page 30



Page 31



Page 32



Page 33



Page 34



Page 35





Page 37



Page 38



Page 39



Page 40



Page 41



Page 42



Page 43



Page 44



Page 45



Page 46



Page 47



Page 48



Page 49



Page 50



Page 51