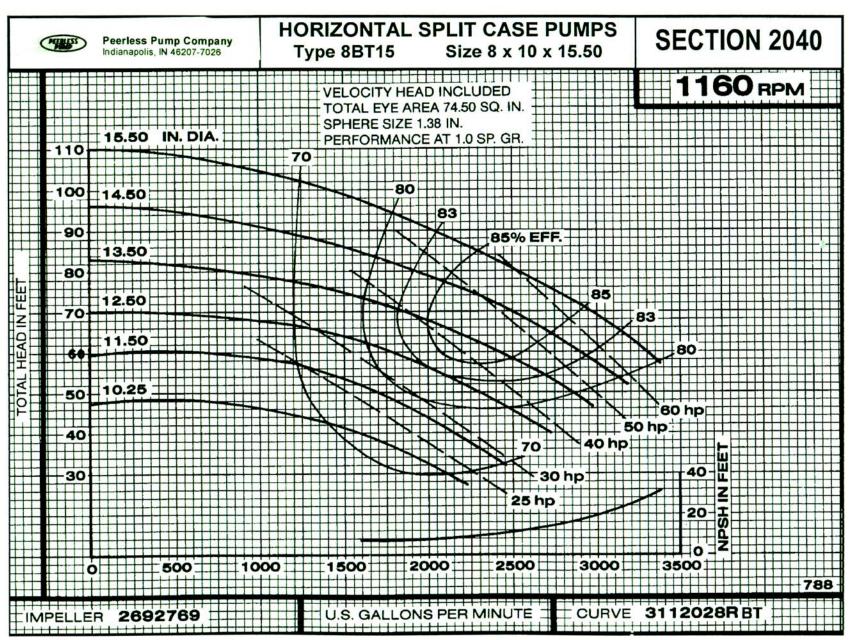

ntees will be based on Peerless Pump factory testing.

A Peerless Pump factory determined and authorized efficiency guarantee will have a -0% tolerance.

A guarantee of pump performance is limited to one operating condition point only.



## Area Bound Performance Curves 1150 Rpm



#### HORIZONTAL SPLIT CASE SINGLE STAGE DOUBLE SUCTION Type BT

SECTION 2040 Page 3 August 15, 1998

# Area Bound Performance Curves 1750 Rpm





### Area Bound Performance Curves1450 Rpm

#### **CAPACITY - CUBIC METERS PER HOUR**





Page 5



Page 6



Page 7



Page 8



Page 9



Page 10



Page 11



Page 12



Page 13



Page 14



Page 15



Page 16



Page 17



Page 18



Page 19



Page 20



Page 21



Page 22



Page 23



Page 24



Page 25



Page 26



Page 27



Page 28



Page 29



Page 30



Page 31



Page 32



Page 33



Page 34



Page 35





Page 37



Page 38



Page 39



Page 40



Page 41



Page 42



Page 43



Page 44



Page 45



Page 46



Page 47



Page 48



Page 49



Page 50



Page 51