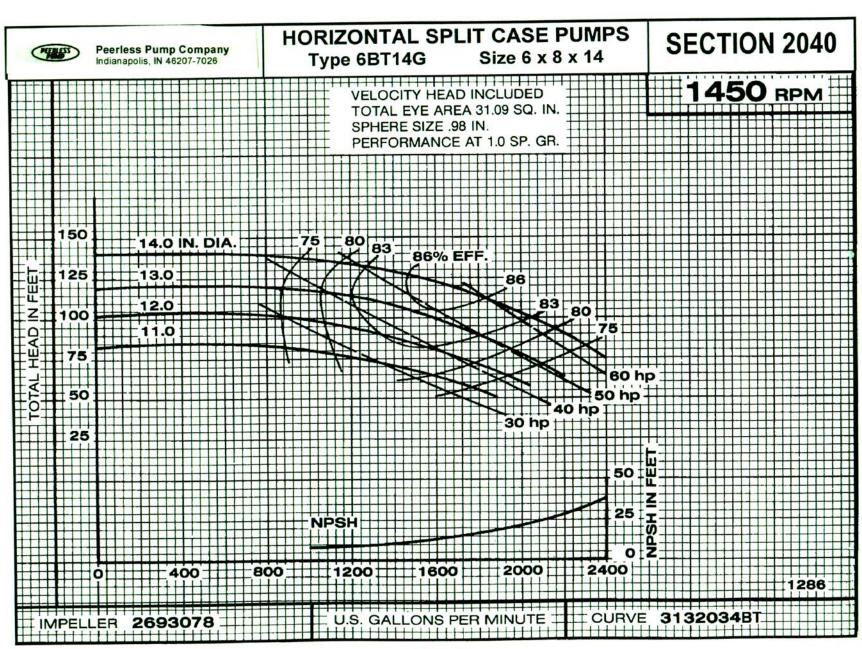

erance.

A guarantee of pump performance is limited to one operating condition point only.



## Area Bound Performance Curves 1150 Rpm



#### HORIZONTAL SPLIT CASE SINGLE STAGE DOUBLE SUCTION Type BT

SECTION 2040 Page 3 August 15, 1998

# Area Bound Performance Curves 1750 Rpm





### Area Bound Performance Curves1450 Rpm

#### **CAPACITY - CUBIC METERS PER HOUR**





Page 5



Page 6



Page 7



Page 8



Page 9



Page 10



Page 11



Page 12



Page 13



Page 14



Page 15



Page 16



Page 17



Page 18



Page 19



Page 20



Page 21



Page 22



Page 23



Page 24



Page 25



Page 26



Page 27



Page 28



Page 29



Page 30



Page 31



Page 32



Page 33



Page 34



Page 35





Page 37



Page 38



Page 39



Page 40



Page 41



Page 42



Page 43



Page 44



Page 45



Page 46



Page 47



Page 48



Page 49



Page 50



Page 51