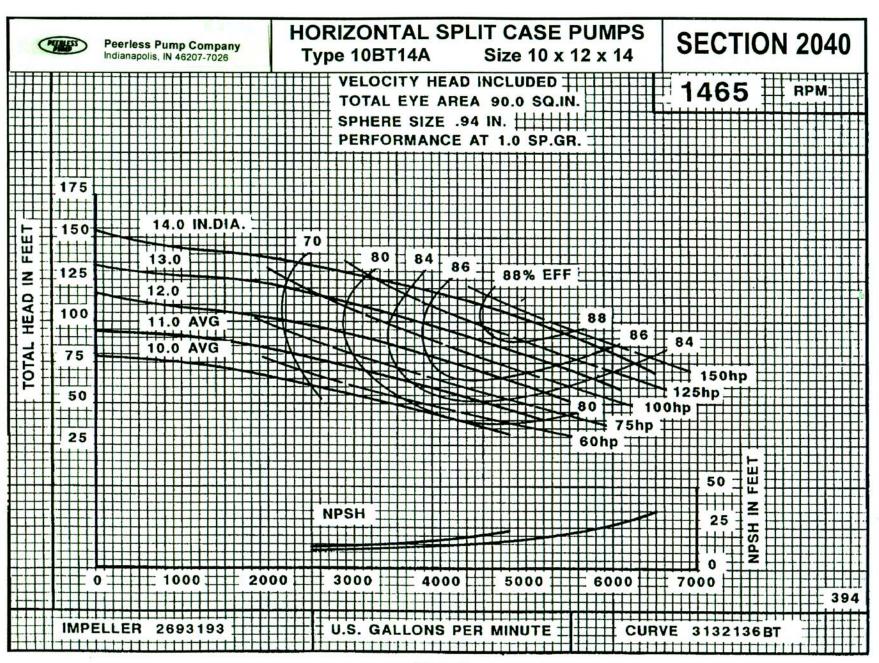

one operating condition point only.



## Area Bound Performance Curves 1150 Rpm



#### HORIZONTAL SPLIT CASE SINGLE STAGE DOUBLE SUCTION Type BT

SECTION 2040 Page 3 August 15, 1998

# Area Bound Performance Curves 1750 Rpm





### Area Bound Performance Curves1450 Rpm

#### **CAPACITY - CUBIC METERS PER HOUR**





Page 5



Page 6



Page 7



Page 8



Page 9



Page 10



Page 11



Page 12



Page 13



Page 14



Page 15



Page 16



Page 17



Page 18



Page 19



Page 20



Page 21



Page 22



Page 23



Page 24



Page 25



Page 26



Page 27



Page 28



Page 29



Page 30



Page 31



Page 32



Page 33



Page 34



Page 35





Page 37



Page 38



Page 39



Page 40



Page 41



Page 42



Page 43



Page 44



Page 45



Page 46



Page 47



Page 48



Page 49



Page 50



Page 51