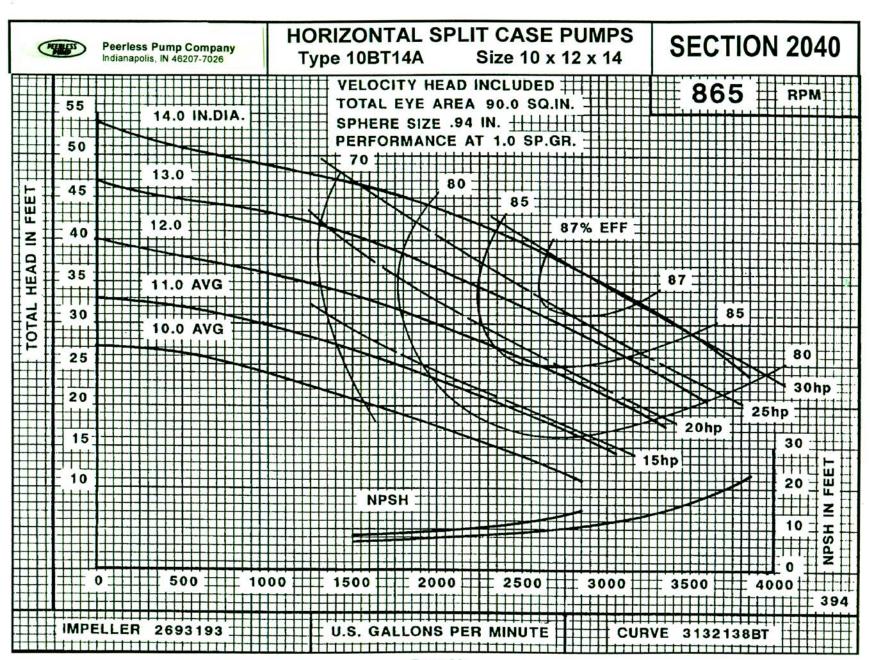

A Peerless Pump factory determined and authorized efficiency guarantee will have a -0% tolerance.

A guarantee of pump performance is limited to one operating condition point only.



## Area Bound Performance Curves 1150 Rpm



#### HORIZONTAL SPLIT CASE SINGLE STAGE DOUBLE SUCTION Type BT

SECTION 2040 Page 3 August 15, 1998

# Area Bound Performance Curves 1750 Rpm





### Area Bound Performance Curves1450 Rpm

#### **CAPACITY - CUBIC METERS PER HOUR**





Page 5



Page 6



Page 7



Page 8



Page 9



Page 10



Page 11



Page 12



Page 13



Page 14



Page 15



Page 16



Page 17



Page 18



Page 19



Page 20



Page 21



Page 22



Page 23



Page 24



Page 25



Page 26



Page 27



Page 28



Page 29



Page 30



Page 31



Page 32



Page 33



Page 34



Page 35





Page 37



Page 38



Page 39



Page 40



Page 41



Page 42



Page 43



Page 44



Page 45



Page 46



Page 47



Page 48



Page 49



Page 50



Page 51