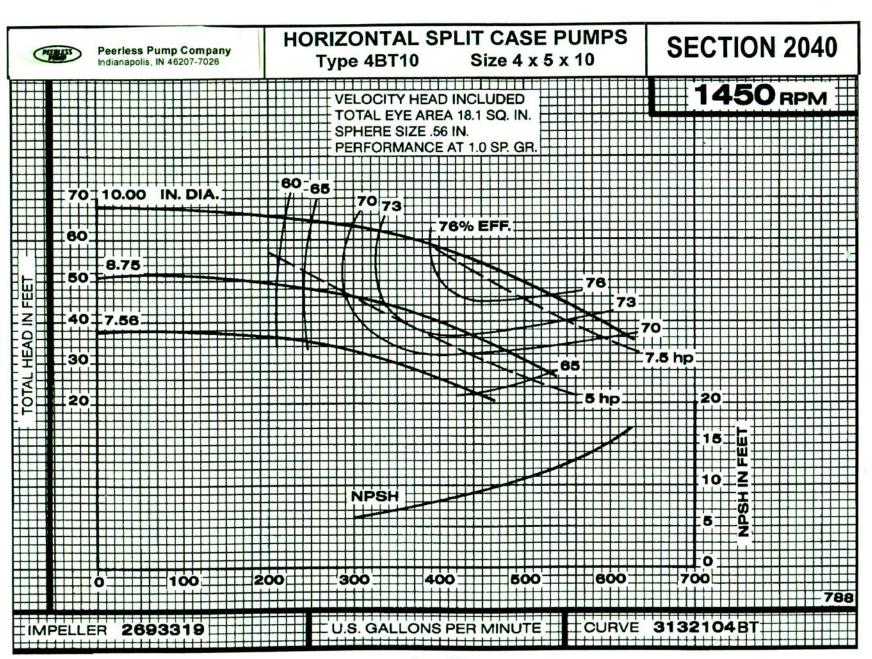

determined and authorized efficiency guarantee will have a -0% tolerance.

A guarantee of pump performance is limited to one operating condition point only.



## Area Bound Performance Curves 1150 Rpm



#### HORIZONTAL SPLIT CASE SINGLE STAGE DOUBLE SUCTION Type BT

SECTION 2040 Page 3 August 15, 1998

# Area Bound Performance Curves 1750 Rpm





### Area Bound Performance Curves1450 Rpm

#### **CAPACITY - CUBIC METERS PER HOUR**





Page 5



Page 6



Page 7



Page 8



Page 9



Page 10



Page 11



Page 12



Page 13



Page 14



Page 15



Page 16



Page 17



Page 18



Page 19



Page 20



Page 21



Page 22



Page 23



Page 24



Page 25



Page 26



Page 27



Page 28



Page 29



Page 30



Page 31



Page 32



Page 33



Page 34



Page 35





Page 37



Page 38



Page 39



Page 40



Page 41



Page 42



Page 43



Page 44



Page 45



Page 46



Page 47



Page 48



Page 49



Page 50



Page 51