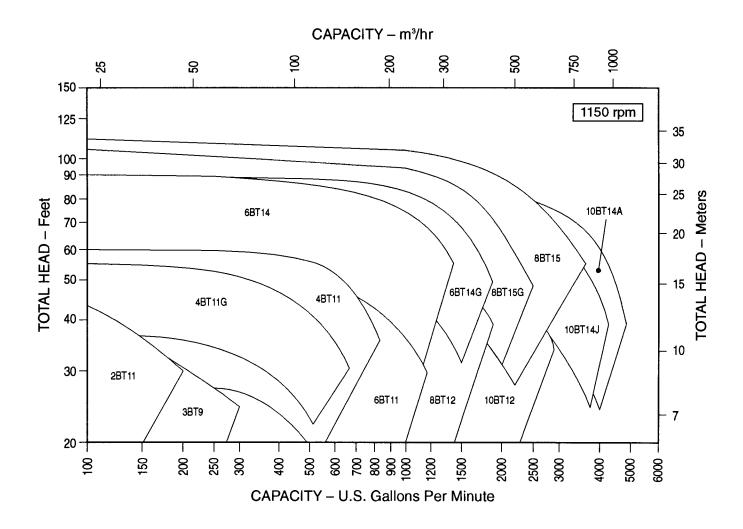

apacity tolerance at rated head = +10%, -0% Capacity

The plus 8%, 5%, 3% head tolerances will result in a plus 8%, 5%, 3% pump horsepower requirement. Drivers must be selected allowing for the increased pump horsepower requirement.

#### **Performance Guarantee**

A guarantee of pump efficiency requires Peerless Pump factory engineering to determine and authorize a guarantee.

A Peerless Pump factory performance test is required for any performance guarantee.

A Peerless Pump factory authorized performance guarantees will be based on Peerless Pump factory testing.

A Peerless Pump factory determined and authorized efficiency guarantee will have a -0% tolerance.

A guarantee of pump performance is limited to one operating condition point only.



## Area Bound Performance Curves 1150 Rpm



#### HORIZONTAL SPLIT CASE SINGLE STAGE DOUBLE SUCTION Type BT

SECTION 2040 Page 3 August 15, 1998

# Area Bound Performance Curves 1750 Rpm





### Area Bound Performance Curves1450 Rpm

#### **CAPACITY - CUBIC METERS PER HOUR**





Page 5



Page 6



Page 7



Page 8



Page 9



Page 10



Page 11



Page 12



Page 13



Page 14



Page 15



Page 16



Page 17



Page 18



Page 19



Page 20



Page 21



Page 22



Page 23



Page 24



Page 25



Page 26



Page 27



Page 28



Page 29



Page 30



Page 31



Page 32



Page 33



Page 34



Page 35





Page 37



Page 38



Page 39



Page 40



Page 41



Page 42



Page 43



Page 44



Page 45



Page 46



Page 47



Page 48



Page 49



Page 50



Page 51