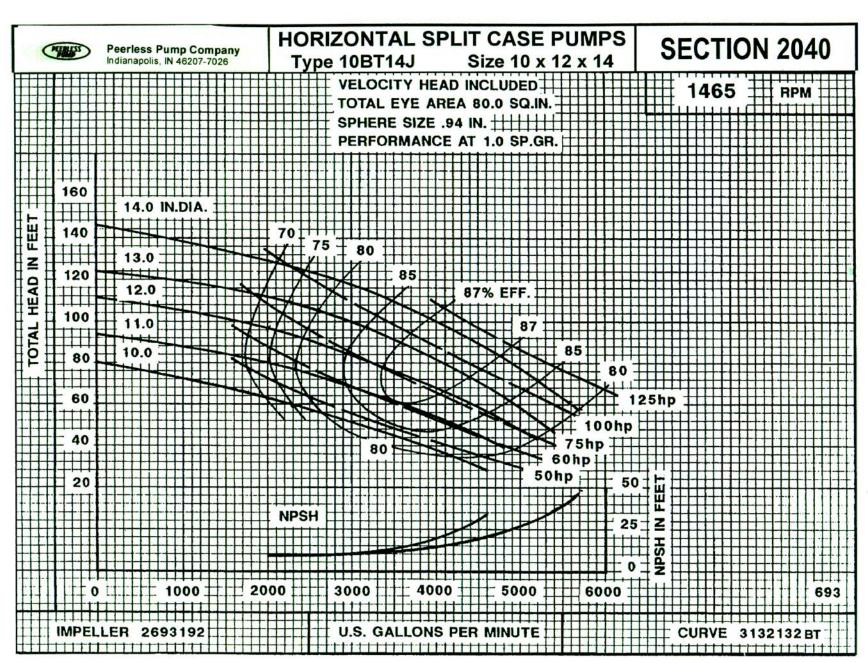

ng condition point only.



## Area Bound Performance Curves 1150 Rpm



#### HORIZONTAL SPLIT CASE SINGLE STAGE DOUBLE SUCTION Type BT

SECTION 2040 Page 3 August 15, 1998

# Area Bound Performance Curves 1750 Rpm





### Area Bound Performance Curves1450 Rpm

#### **CAPACITY - CUBIC METERS PER HOUR**





Page 5



Page 6



Page 7



Page 8



Page 9



Page 10



Page 11



Page 12



Page 13



Page 14



Page 15



Page 16



Page 17



Page 18



Page 19



Page 20



Page 21



Page 22



Page 23



Page 24



Page 25



Page 26



Page 27



Page 28



Page 29



Page 30



Page 31



Page 32



Page 33



Page 34



Page 35





Page 37



Page 38



Page 39



Page 40



Page 41



Page 42



Page 43



Page 44



Page 45



Page 46



Page 47



Page 48



Page 49



Page 50



Page 51