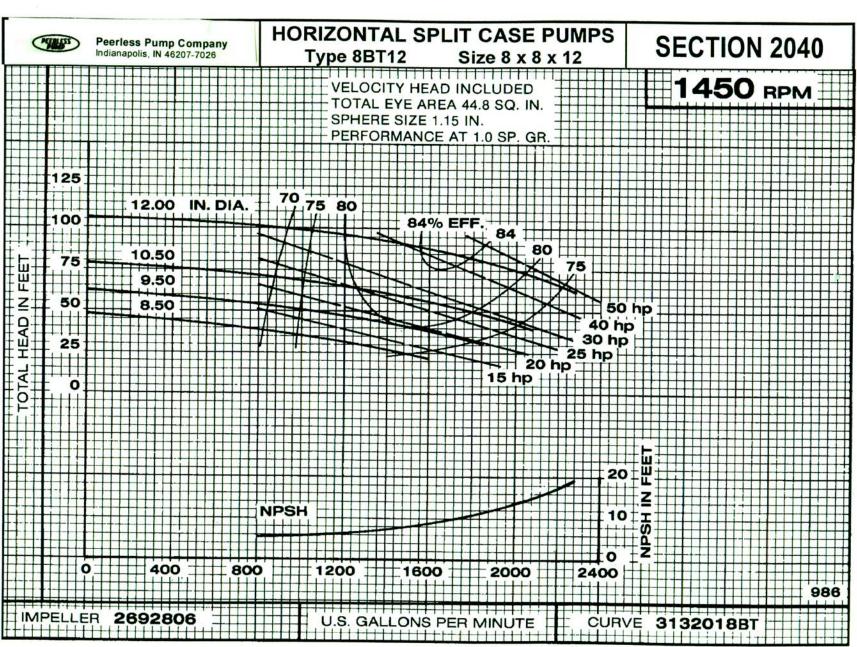

guarantee of pump performance is limited to one operating condition point only.



## Area Bound Performance Curves 1150 Rpm



#### HORIZONTAL SPLIT CASE SINGLE STAGE DOUBLE SUCTION Type BT

SECTION 2040 Page 3 August 15, 1998

# Area Bound Performance Curves 1750 Rpm





### Area Bound Performance Curves1450 Rpm

#### **CAPACITY - CUBIC METERS PER HOUR**





Page 5



Page 6



Page 7



Page 8



Page 9



Page 10



Page 11



Page 12



Page 13



Page 14



Page 15



Page 16



Page 17



Page 18



Page 19



Page 20



Page 21



Page 22



Page 23



Page 24



Page 25



Page 26



Page 27



Page 28



Page 29



Page 30



Page 31



Page 32



Page 33



Page 34



Page 35





Page 37



Page 38



Page 39



Page 40



Page 41



Page 42



Page 43



Page 44



Page 45



Page 46



Page 47



Page 48



Page 49



Page 50



Page 51