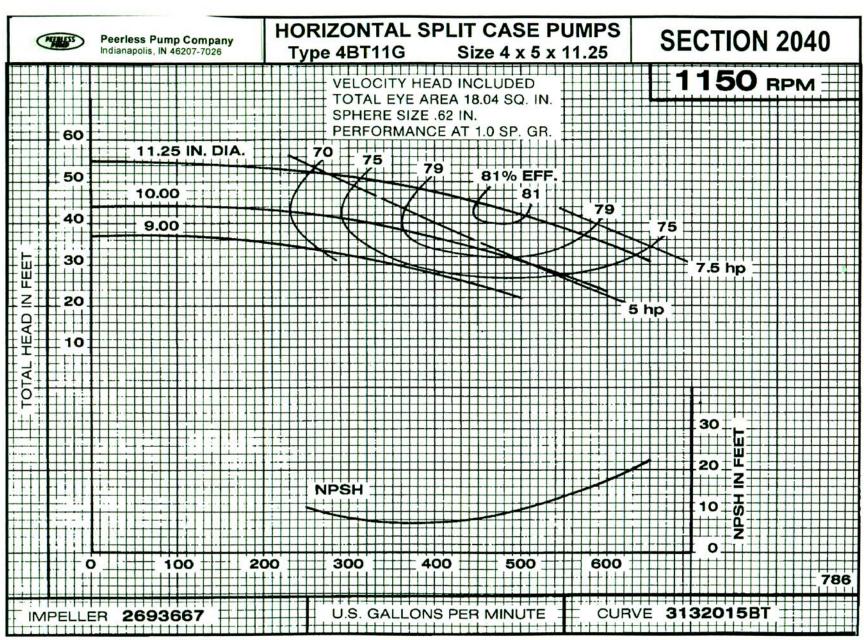

.

A Peerless Pump factory authorized performance guarantees will be based on Peerless Pump factory testing.

A Peerless Pump factory determined and authorized efficiency guarantee will have a -0% tolerance.

A guarantee of pump performance is limited to one operating condition point only.



## Area Bound Performance Curves 1150 Rpm



#### HORIZONTAL SPLIT CASE SINGLE STAGE DOUBLE SUCTION Type BT

SECTION 2040 Page 3 August 15, 1998

# Area Bound Performance Curves 1750 Rpm





### Area Bound Performance Curves1450 Rpm

#### **CAPACITY - CUBIC METERS PER HOUR**





Page 5



Page 6



Page 7



Page 8



Page 9



Page 10



Page 11



Page 12



Page 13



Page 14



Page 15



Page 16



Page 17



Page 18



Page 19



Page 20



Page 21



Page 22



Page 23



Page 24



Page 25



Page 26



Page 27



Page 28



Page 29



Page 30



Page 31



Page 32



Page 33



Page 34



Page 35





Page 37



Page 38



Page 39



Page 40



Page 41



Page 42



Page 43



Page 44



Page 45



Page 46



Page 47



Page 48



Page 49



Page 50



Page 51