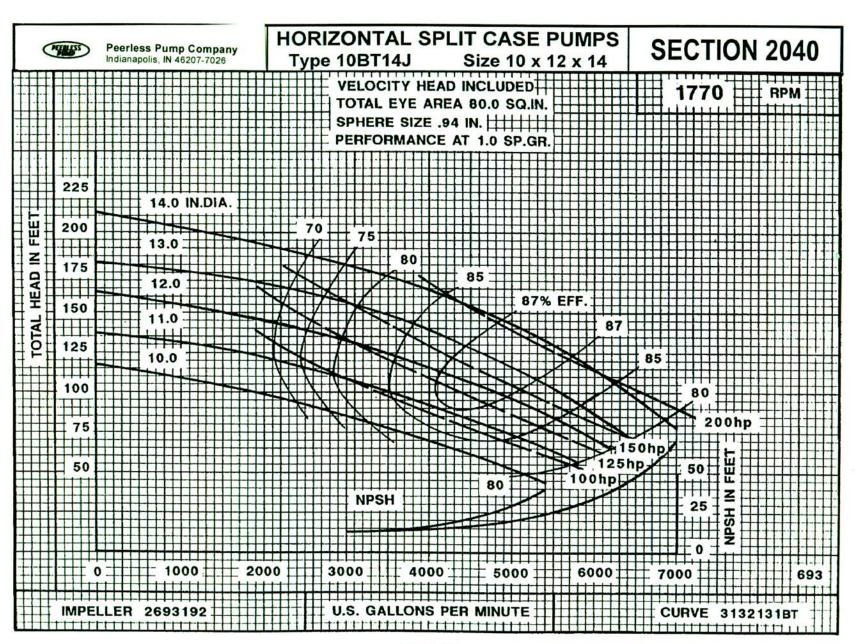

formance test is required for any performance guarantee.

A Peerless Pump factory authorized performance guarantees will be based on Peerless Pump factory testing.

A Peerless Pump factory determined and authorized efficiency guarantee will have a -0% tolerance.

A guarantee of pump performance is limited to one operating condition point only.



## Area Bound Performance Curves 1150 Rpm



#### HORIZONTAL SPLIT CASE SINGLE STAGE DOUBLE SUCTION Type BT

SECTION 2040 Page 3 August 15, 1998

# Area Bound Performance Curves 1750 Rpm





### Area Bound Performance Curves1450 Rpm

#### **CAPACITY - CUBIC METERS PER HOUR**





Page 5



Page 6



Page 7



Page 8



Page 9



Page 10



Page 11



Page 12



Page 13



Page 14



Page 15



Page 16



Page 17



Page 18



Page 19



Page 20



Page 21



Page 22



Page 23



Page 24



Page 25



Page 26



Page 27



Page 28



Page 29



Page 30



Page 31



Page 32



Page 33



Page 34



Page 35





Page 37



Page 38



Page 39



Page 40



Page 41



Page 42



Page 43



Page 44



Page 45



Page 46



Page 47



Page 48



Page 49



Page 50



Page 51