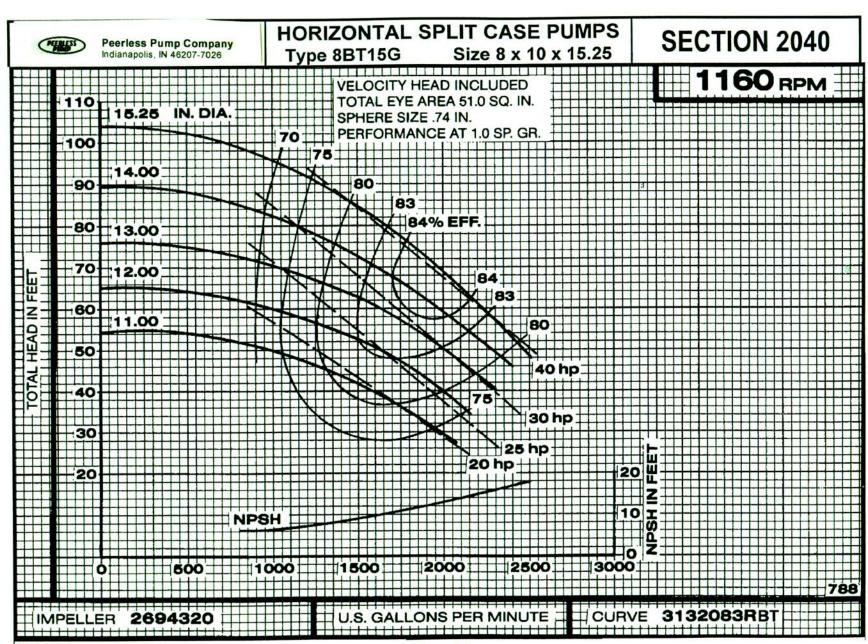

be based on Peerless Pump factory testing.

A Peerless Pump factory determined and authorized efficiency guarantee will have a -0% tolerance.

A guarantee of pump performance is limited to one operating condition point only.



## Area Bound Performance Curves 1150 Rpm



#### HORIZONTAL SPLIT CASE SINGLE STAGE DOUBLE SUCTION Type BT

SECTION 2040 Page 3 August 15, 1998

# Area Bound Performance Curves 1750 Rpm





### Area Bound Performance Curves1450 Rpm

#### **CAPACITY - CUBIC METERS PER HOUR**





Page 5



Page 6



Page 7



Page 8



Page 9



Page 10



Page 11



Page 12



Page 13



Page 14



Page 15



Page 16



Page 17



Page 18



Page 19



Page 20



Page 21



Page 22



Page 23



Page 24



Page 25



Page 26



Page 27



Page 28



Page 29



Page 30



Page 31



Page 32



Page 33



Page 34



Page 35





Page 37



Page 38



Page 39



Page 40



Page 41



Page 42



Page 43



Page 44



Page 45



Page 46



Page 47



Page 48



Page 49



Page 50



Page 51