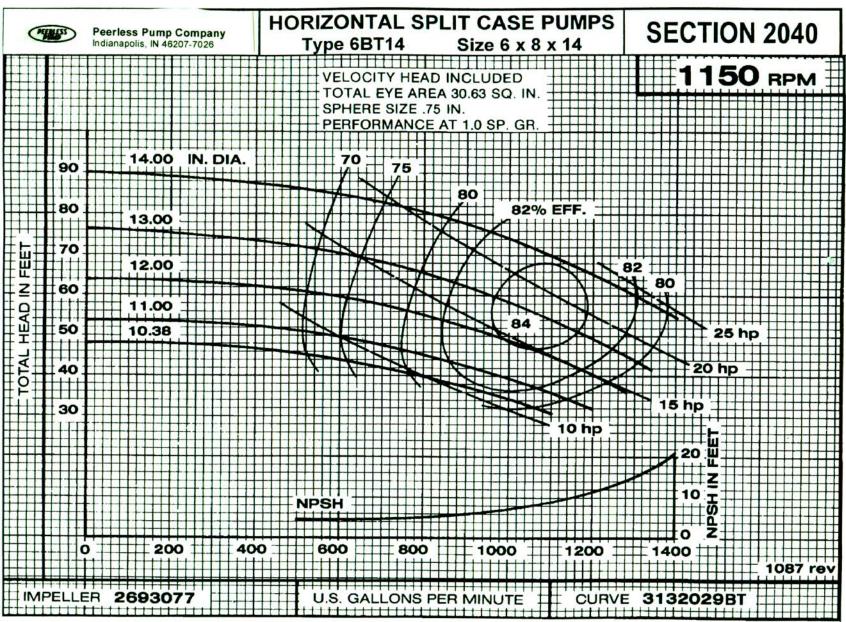

tory authorized performance guarantees will be based on Peerless Pump factory testing.

A Peerless Pump factory determined and authorized efficiency guarantee will have a -0% tolerance.

A guarantee of pump performance is limited to one operating condition point only.



## Area Bound Performance Curves 1150 Rpm



#### HORIZONTAL SPLIT CASE SINGLE STAGE DOUBLE SUCTION Type BT

SECTION 2040 Page 3 August 15, 1998

# Area Bound Performance Curves 1750 Rpm





### Area Bound Performance Curves1450 Rpm

#### **CAPACITY - CUBIC METERS PER HOUR**





Page 5



Page 6



Page 7



Page 8



Page 9



Page 10



Page 11



Page 12



Page 13



Page 14



Page 15



Page 16



Page 17



Page 18



Page 19



Page 20



Page 21



Page 22



Page 23



Page 24



Page 25



Page 26



Page 27



Page 28



Page 29



Page 30



Page 31



Page 32



Page 33



Page 34



Page 35





Page 37



Page 38



Page 39



Page 40



Page 41



Page 42



Page 43



Page 44



Page 45



Page 46



Page 47



Page 48



Page 49



Page 50



Page 51