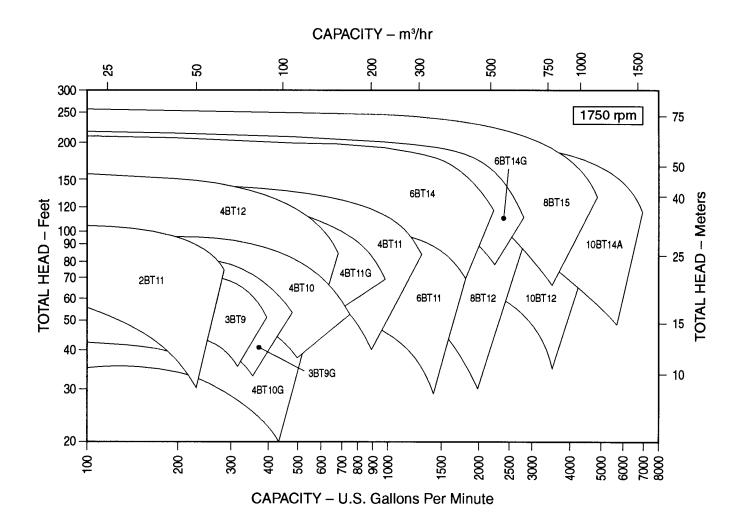

ement. Drivers must be selected allowing for the increased pump horsepower requirement.

#### **Performance Guarantee**

A guarantee of pump efficiency requires Peerless Pump factory engineering to determine and authorize a guarantee.

A Peerless Pump factory performance test is required for any performance guarantee.

A Peerless Pump factory authorized performance guarantees will be based on Peerless Pump factory testing.

A Peerless Pump factory determined and authorized efficiency guarantee will have a -0% tolerance.

A guarantee of pump performance is limited to one operating condition point only.



## Area Bound Performance Curves 1150 Rpm



#### HORIZONTAL SPLIT CASE SINGLE STAGE DOUBLE SUCTION Type BT

SECTION 2040 Page 3 August 15, 1998

# Area Bound Performance Curves 1750 Rpm





### Area Bound Performance Curves1450 Rpm

#### **CAPACITY - CUBIC METERS PER HOUR**





Page 5



Page 6



Page 7



Page 8



Page 9



Page 10



Page 11



Page 12



Page 13



Page 14



Page 15



Page 16



Page 17



Page 18



Page 19



Page 20



Page 21



Page 22



Page 23



Page 24



Page 25



Page 26



Page 27



Page 28



Page 29



Page 30



Page 31



Page 32



Page 33



Page 34



Page 35





Page 37



Page 38



Page 39



Page 40



Page 41



Page 42



Page 43



Page 44



Page 45



Page 46



Page 47



Page 48



Page 49



Page 50



Page 51