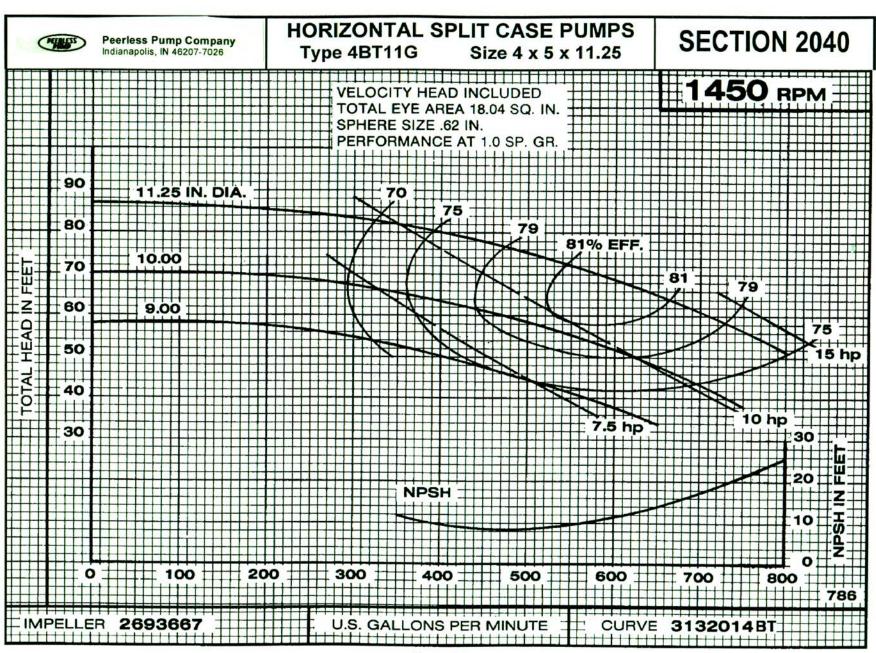

zed efficiency guarantee will have a -0% tolerance.

A guarantee of pump performance is limited to one operating condition point only.



## Area Bound Performance Curves 1150 Rpm



#### HORIZONTAL SPLIT CASE SINGLE STAGE DOUBLE SUCTION Type BT

SECTION 2040 Page 3 August 15, 1998

# Area Bound Performance Curves 1750 Rpm





### Area Bound Performance Curves1450 Rpm

#### **CAPACITY - CUBIC METERS PER HOUR**





Page 5



Page 6



Page 7



Page 8



Page 9



Page 10



Page 11



Page 12



Page 13



Page 14



Page 15



Page 16



Page 17



Page 18



Page 19



Page 20



Page 21



Page 22



Page 23



Page 24



Page 25



Page 26



Page 27



Page 28



Page 29



Page 30



Page 31



Page 32



Page 33



Page 34



Page 35





Page 37



Page 38



Page 39



Page 40



Page 41



Page 42



Page 43



Page 44



Page 45



Page 46



Page 47



Page 48



Page 49



Page 50



Page 51