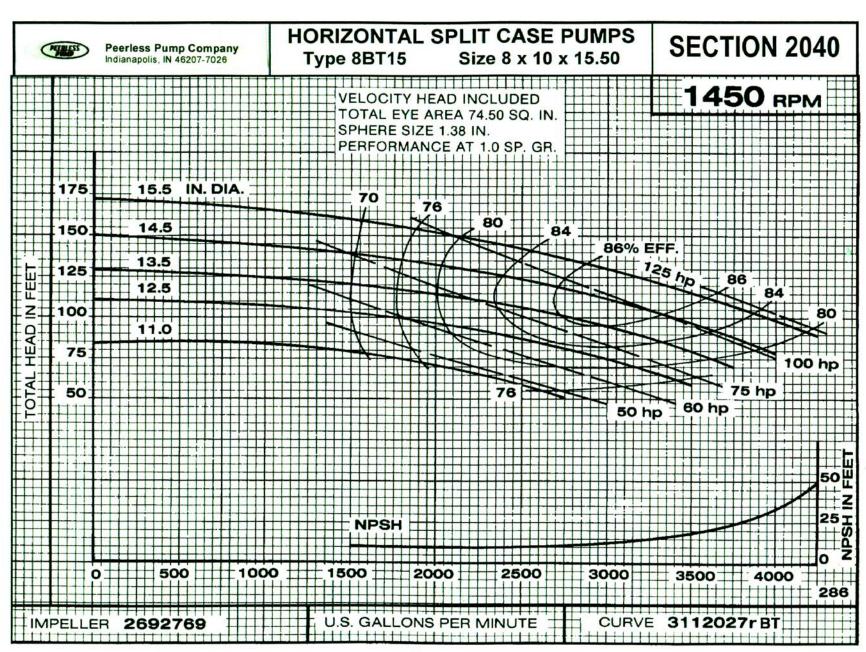

f pump performance is limited to one operating condition point only.



## Area Bound Performance Curves 1150 Rpm



#### HORIZONTAL SPLIT CASE SINGLE STAGE DOUBLE SUCTION Type BT

SECTION 2040 Page 3 August 15, 1998

# Area Bound Performance Curves 1750 Rpm





### Area Bound Performance Curves1450 Rpm

#### **CAPACITY - CUBIC METERS PER HOUR**





Page 5



Page 6



Page 7



Page 8



Page 9



Page 10



Page 11



Page 12



Page 13



Page 14



Page 15



Page 16



Page 17



Page 18



Page 19



Page 20



Page 21



Page 22



Page 23



Page 24



Page 25



Page 26



Page 27



Page 28



Page 29



Page 30



Page 31



Page 32



Page 33



Page 34



Page 35





Page 37



Page 38



Page 39



Page 40



Page 41



Page 42



Page 43



Page 44



Page 45



Page 46



Page 47



Page 48



Page 49



Page 50



Page 51