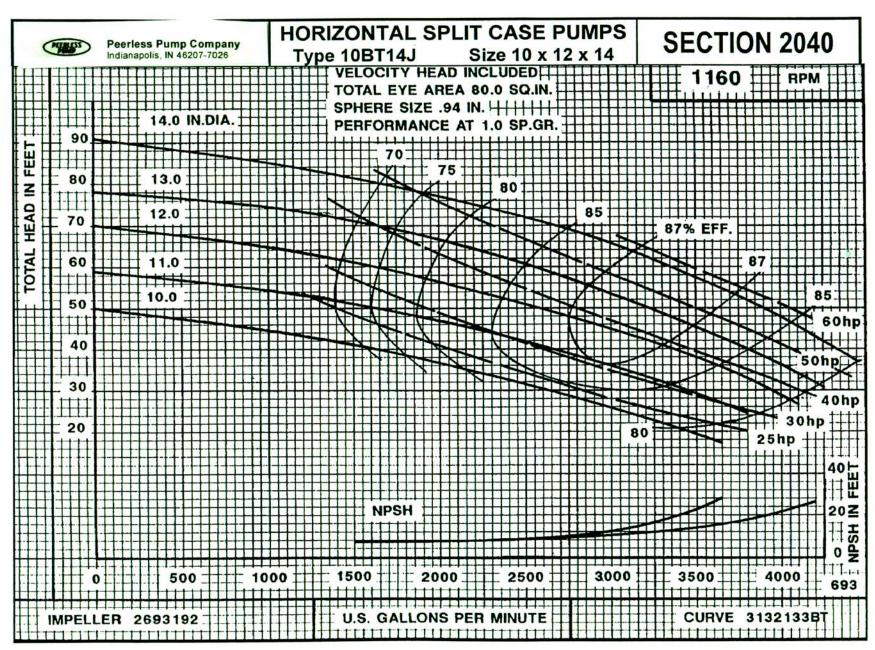

testing.

A Peerless Pump factory determined and authorized efficiency guarantee will have a -0% tolerance.

A guarantee of pump performance is limited to one operating condition point only.



## Area Bound Performance Curves 1150 Rpm



#### HORIZONTAL SPLIT CASE SINGLE STAGE DOUBLE SUCTION Type BT

SECTION 2040 Page 3 August 15, 1998

# Area Bound Performance Curves 1750 Rpm





### Area Bound Performance Curves1450 Rpm

#### **CAPACITY - CUBIC METERS PER HOUR**





Page 5



Page 6



Page 7



Page 8



Page 9



Page 10



Page 11



Page 12



Page 13



Page 14



Page 15



Page 16



Page 17



Page 18



Page 19



Page 20



Page 21



Page 22



Page 23



Page 24



Page 25



Page 26



Page 27



Page 28



Page 29



Page 30



Page 31



Page 32



Page 33



Page 34



Page 35





Page 37



Page 38



Page 39



Page 40



Page 41



Page 42



Page 43



Page 44



Page 45



Page 46



Page 47



Page 48



Page 49



Page 50



Page 51