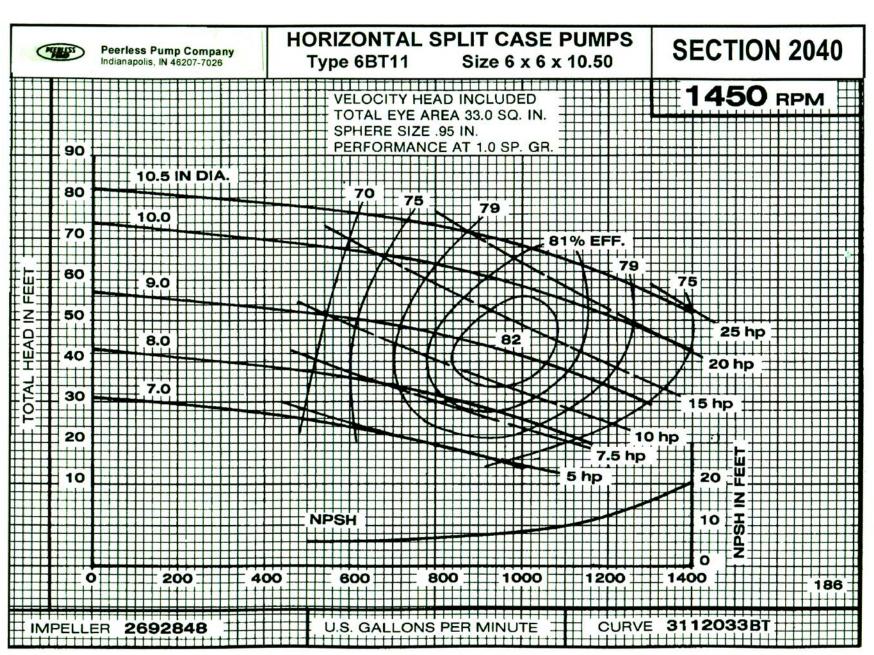

ee will have a -0% tolerance.

A guarantee of pump performance is limited to one operating condition point only.



## Area Bound Performance Curves 1150 Rpm



#### HORIZONTAL SPLIT CASE SINGLE STAGE DOUBLE SUCTION Type BT

SECTION 2040 Page 3 August 15, 1998

# Area Bound Performance Curves 1750 Rpm





### Area Bound Performance Curves1450 Rpm

#### **CAPACITY - CUBIC METERS PER HOUR**





Page 5



Page 6



Page 7



Page 8



Page 9



Page 10



Page 11



Page 12



Page 13



Page 14



Page 15



Page 16



Page 17



Page 18



Page 19



Page 20



Page 21



Page 22



Page 23



Page 24



Page 25



Page 26



Page 27



Page 28



Page 29



Page 30



Page 31



Page 32



Page 33



Page 34



Page 35





Page 37



Page 38



Page 39



Page 40



Page 41



Page 42



Page 43



Page 44



Page 45



Page 46



Page 47



Page 48



Page 49



Page 50



Page 51