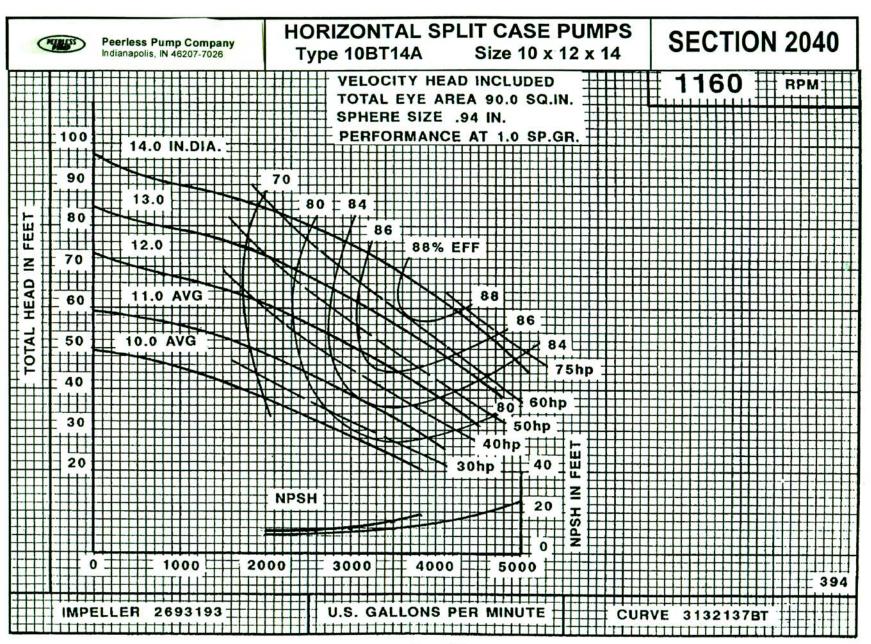

ump factory testing.

A Peerless Pump factory determined and authorized efficiency guarantee will have a -0% tolerance.

A guarantee of pump performance is limited to one operating condition point only.



## Area Bound Performance Curves 1150 Rpm



#### HORIZONTAL SPLIT CASE SINGLE STAGE DOUBLE SUCTION Type BT

SECTION 2040 Page 3 August 15, 1998

# Area Bound Performance Curves 1750 Rpm





### Area Bound Performance Curves1450 Rpm

#### **CAPACITY - CUBIC METERS PER HOUR**





Page 5



Page 6



Page 7



Page 8



Page 9



Page 10



Page 11



Page 12



Page 13



Page 14



Page 15



Page 16



Page 17



Page 18



Page 19



Page 20



Page 21



Page 22



Page 23



Page 24



Page 25



Page 26



Page 27



Page 28



Page 29



Page 30



Page 31



Page 32



Page 33



Page 34



Page 35





Page 37



Page 38



Page 39



Page 40



Page 41



Page 42



Page 43



Page 44



Page 45



Page 46



Page 47



Page 48



Page 49



Page 50



Page 51