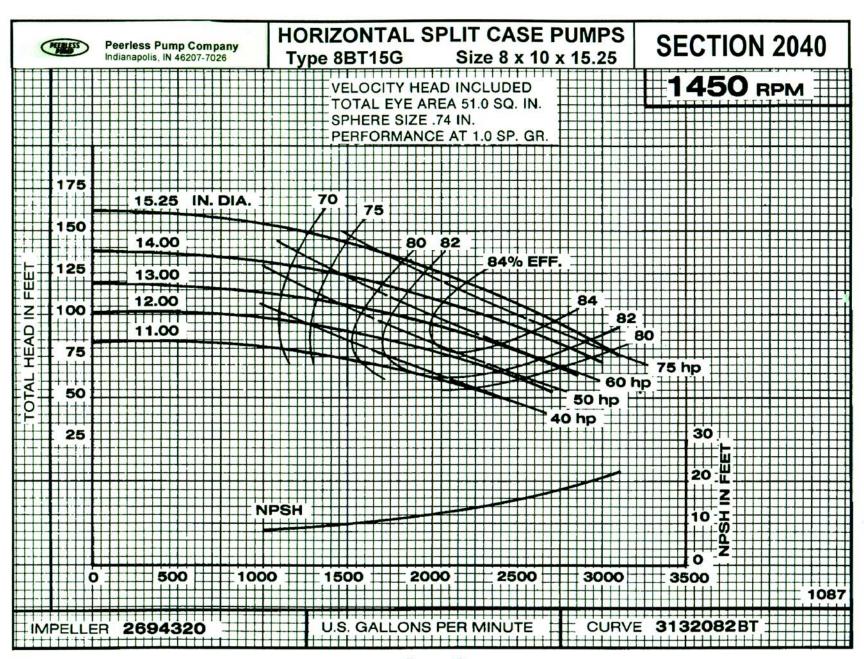

ormance is limited to one operating condition point only.



## Area Bound Performance Curves 1150 Rpm



#### HORIZONTAL SPLIT CASE SINGLE STAGE DOUBLE SUCTION Type BT

SECTION 2040 Page 3 August 15, 1998

# Area Bound Performance Curves 1750 Rpm





### Area Bound Performance Curves1450 Rpm

#### **CAPACITY - CUBIC METERS PER HOUR**





Page 5



Page 6



Page 7



Page 8



Page 9



Page 10



Page 11



Page 12



Page 13



Page 14



Page 15



Page 16



Page 17



Page 18



Page 19



Page 20



Page 21



Page 22



Page 23



Page 24



Page 25



Page 26



Page 27



Page 28



Page 29



Page 30



Page 31



Page 32



Page 33



Page 34



Page 35





Page 37



Page 38



Page 39



Page 40



Page 41



Page 42



Page 43



Page 44



Page 45



Page 46



Page 47



Page 48



Page 49



Page 50



Page 51