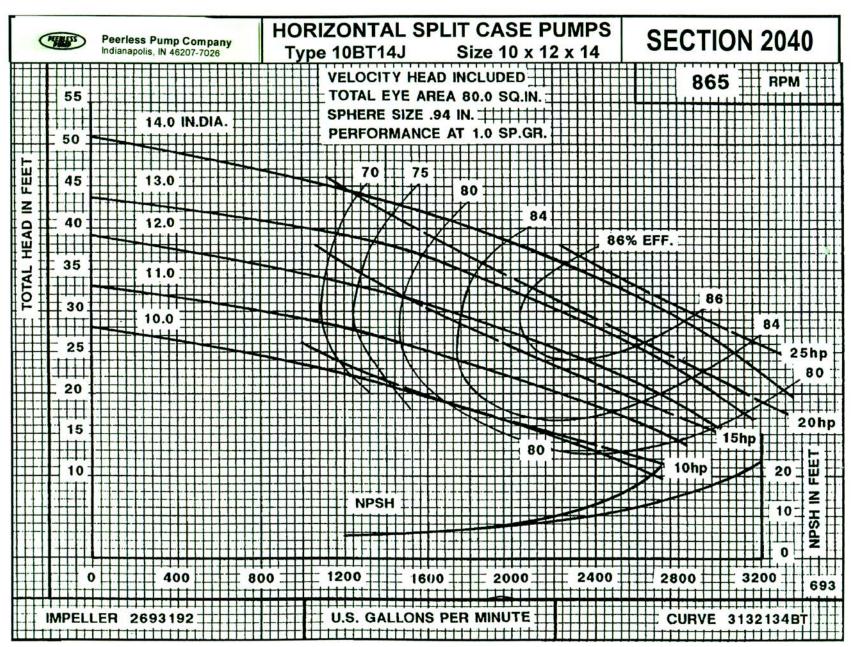

Peerless Pump factory determined and authorized efficiency guarantee will have a -0% tolerance.

A guarantee of pump performance is limited to one operating condition point only.



## Area Bound Performance Curves 1150 Rpm



#### HORIZONTAL SPLIT CASE SINGLE STAGE DOUBLE SUCTION Type BT

SECTION 2040 Page 3 August 15, 1998

# Area Bound Performance Curves 1750 Rpm





### Area Bound Performance Curves1450 Rpm

#### **CAPACITY - CUBIC METERS PER HOUR**





Page 5



Page 6



Page 7



Page 8



Page 9



Page 10



Page 11



Page 12



Page 13



Page 14



Page 15



Page 16



Page 17



Page 18



Page 19



Page 20



Page 21



Page 22



Page 23



Page 24



Page 25



Page 26



Page 27



Page 28



Page 29



Page 30



Page 31



Page 32



Page 33



Page 34



Page 35





Page 37



Page 38



Page 39



Page 40



Page 41



Page 42



Page 43



Page 44



Page 45



Page 46



Page 47



Page 48



Page 49



Page 50



Page 51