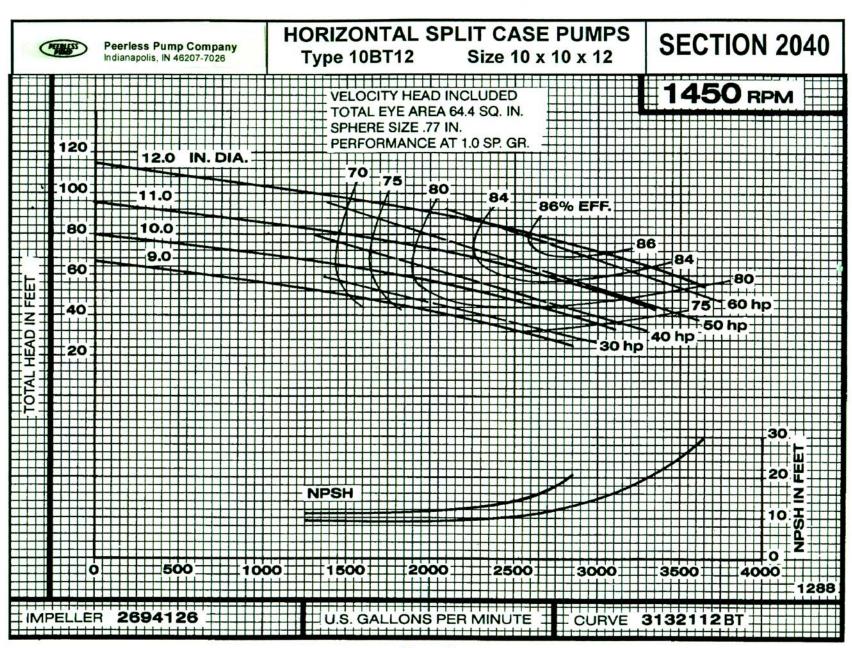

limited to one operating condition point only.



## Area Bound Performance Curves 1150 Rpm



#### HORIZONTAL SPLIT CASE SINGLE STAGE DOUBLE SUCTION Type BT

SECTION 2040 Page 3 August 15, 1998

# Area Bound Performance Curves 1750 Rpm





### Area Bound Performance Curves1450 Rpm

#### **CAPACITY - CUBIC METERS PER HOUR**





Page 5



Page 6



Page 7



Page 8



Page 9



Page 10



Page 11



Page 12



Page 13



Page 14



Page 15



Page 16



Page 17



Page 18



Page 19



Page 20



Page 21



Page 22



Page 23



Page 24



Page 25



Page 26



Page 27



Page 28



Page 29



Page 30



Page 31



Page 32



Page 33



Page 34



Page 35





Page 37



Page 38



Page 39



Page 40



Page 41



Page 42



Page 43



Page 44



Page 45



Page 46



Page 47



Page 48



Page 49



Page 50



Page 51