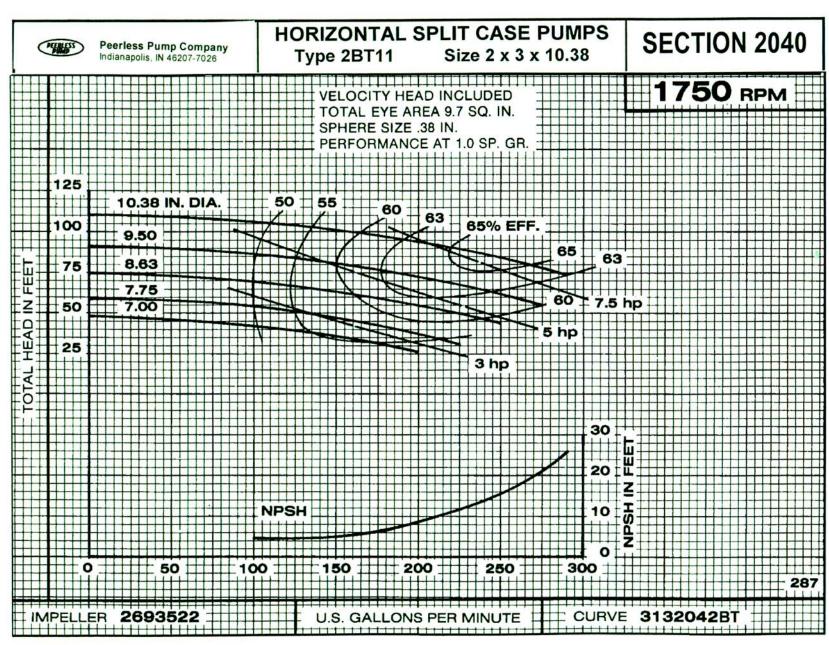

#### HORIZONTAL SPLIT CASE SINGLE STAGE DOUBLE SUCTION Type BT

SECTION 2040 Page 3 August 15, 1998