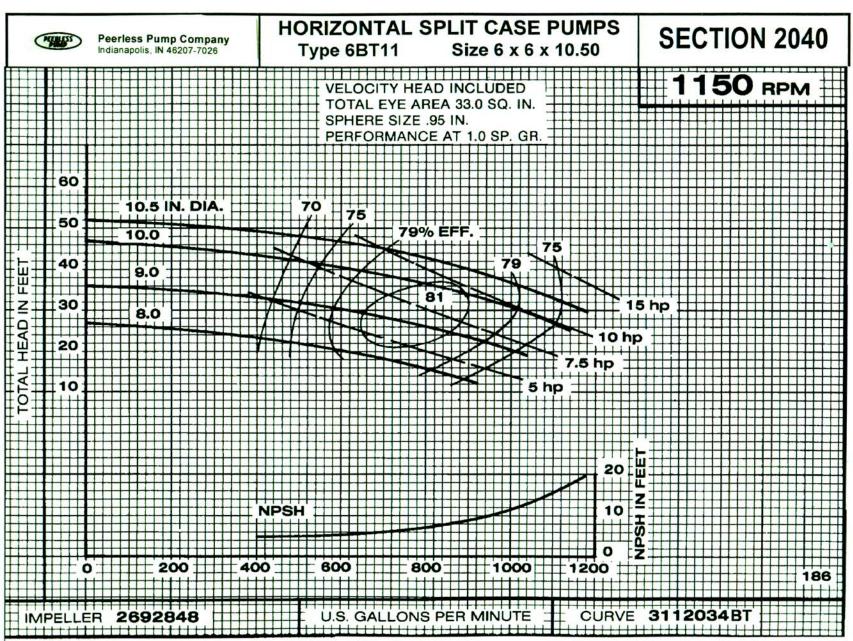

ss Pump factory authorized performance guarantees will be based on Peerless Pump factory testing.

A Peerless Pump factory determined and authorized efficiency guarantee will have a -0% tolerance.

A guarantee of pump performance is limited to one operating condition point only.



## Area Bound Performance Curves 1150 Rpm



#### HORIZONTAL SPLIT CASE SINGLE STAGE DOUBLE SUCTION Type BT

SECTION 2040 Page 3 August 15, 1998

# Area Bound Performance Curves 1750 Rpm





### Area Bound Performance Curves1450 Rpm

#### **CAPACITY - CUBIC METERS PER HOUR**





Page 5



Page 6



Page 7



Page 8



Page 9



Page 10



Page 11



Page 12



Page 13



Page 14



Page 15



Page 16



Page 17



Page 18



Page 19



Page 20



Page 21



Page 22



Page 23



Page 24



Page 25



Page 26



Page 27



Page 28



Page 29



Page 30



Page 31



Page 32



Page 33



Page 34



Page 35





Page 37



Page 38



Page 39



Page 40



Page 41



Page 42



Page 43



Page 44



Page 45



Page 46



Page 47



Page 48



Page 49



Page 50



Page 51