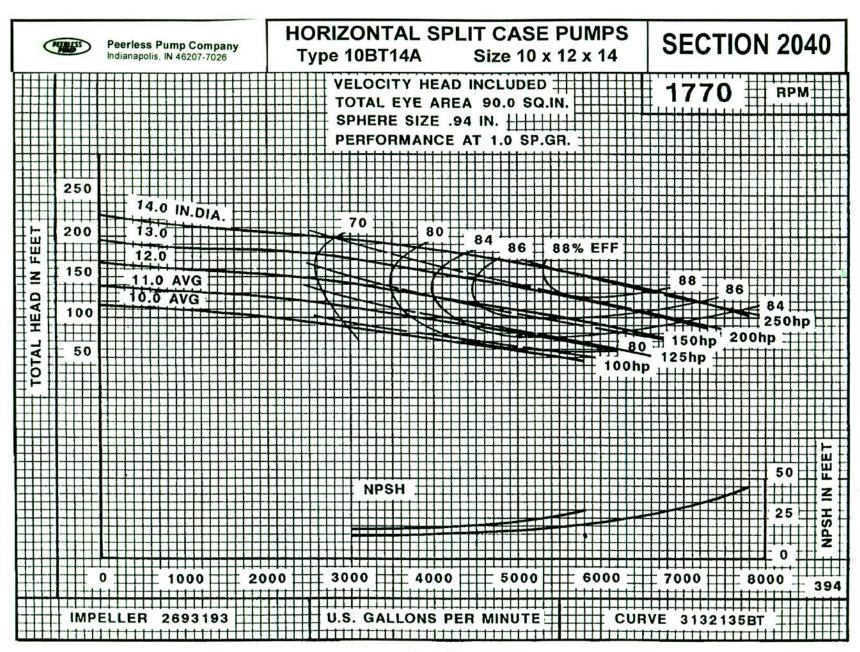

factory performance test is required for any performance guarantee.

A Peerless Pump factory authorized performance guarantees will be based on Peerless Pump factory testing.

A Peerless Pump factory determined and authorized efficiency guarantee will have a -0% tolerance.

A guarantee of pump performance is limited to one operating condition point only.



## Area Bound Performance Curves 1150 Rpm



#### HORIZONTAL SPLIT CASE SINGLE STAGE DOUBLE SUCTION Type BT

SECTION 2040 Page 3 August 15, 1998

# Area Bound Performance Curves 1750 Rpm





### Area Bound Performance Curves1450 Rpm

#### **CAPACITY - CUBIC METERS PER HOUR**





Page 5



Page 6



Page 7



Page 8



Page 9



Page 10



Page 11



Page 12



Page 13



Page 14



Page 15



Page 16



Page 17



Page 18



Page 19



Page 20



Page 21



Page 22



Page 23



Page 24



Page 25



Page 26



Page 27



Page 28



Page 29



Page 30



Page 31



Page 32



Page 33



Page 34



Page 35





Page 37



Page 38



Page 39



Page 40



Page 41



Page 42



Page 43



Page 44



Page 45



Page 46



Page 47



Page 48



Page 49



Page 50



Page 51